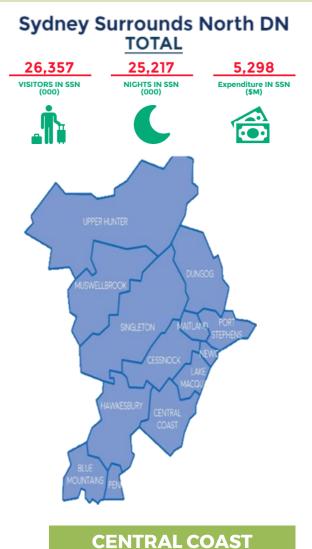

## Is your region getting its share of the Visitor/Tourism economy?

| Sydney Sur                                            | round<br>TOTAL                          | s Noi         | rth DN                   |         |                                                                         |              |
|-------------------------------------------------------|-----------------------------------------|---------------|--------------------------|---------|-------------------------------------------------------------------------|--------------|
| 26,357                                                | 25,217                                  |               | 5,298                    |         |                                                                         |              |
|                                                       | NIGHTS IN SSN<br>(000)                  | Exp           | enditure IN SSN<br>(\$M) | i -     |                                                                         | Н            |
| 1                                                     | C                                       |               |                          |         | TOTAL HUNTER                                                            | Tot<br>Touri |
| UPPER HUNTER                                          |                                         | 5             |                          |         | Visitors (000)<br>Share of SSN %<br>Expenditure (\$M)<br>Share of SSN % | 2            |
|                                                       | -1                                      |               |                          |         | Cessnock (C)                                                            | Tot<br>Tour  |
| MUSWELLBROOK                                          |                                         | DUNGOG        |                          |         | Visitors (000)<br>Share of SSN %<br>Expenditure (\$M)<br>Share of SSN % | 1            |
| \$ \$                                                 | NGLETON                                 | NTLAND FOR    | ave                      |         | Lake Macquarie (C)                                                      | Tot<br>Tour  |
| L_st                                                  |                                         | LAKE          |                          |         | Visitors (000)<br>Share of SSN %<br>Expenditure (\$M)                   | 1            |
| HAWKES                                                |                                         | ~             |                          |         | Share of SSN %                                                          |              |
| 2                                                     | CENIRAL                                 | 1             |                          |         | Maitland (C)                                                            | Tot<br>Tour  |
| BLUE                                                  |                                         |               |                          |         | Visitors (000)<br>Share of SSN %<br>Expenditure (\$M)                   | 1            |
| MOUNTAINS PEN                                         |                                         |               |                          |         | Share of SSN %                                                          |              |
|                                                       |                                         |               |                          |         | New castle (C)                                                          | Tot          |
|                                                       |                                         |               |                          |         | Visitors (000)<br>Share of SSN %                                        | Tour<br>5    |
|                                                       |                                         |               |                          |         | Expenditure (\$M)<br>Share of SSN %                                     | 1            |
| Upper Hunter Shire (A)                                | Total                                   | Inter-        | Domestic                 | Daytrip |                                                                         | Tot          |
| Visitors (000)                                        | Tourism<br>343                          | national<br>* | Overnight<br>135         | *       | Port Stephens (A)<br>Visitors (000)                                     | Tour<br>1    |
| Share of SSN %<br>Expenditure (\$M)<br>Share of SSN % | 1%<br>75<br>1%                          | * * *         | 2%<br>59<br>2%           | * * * * | Share of SSN %<br>Expenditure (\$M)                                     |              |
|                                                       |                                         |               |                          |         | Share of SSN %                                                          |              |
| Dungog A) Tota<br>Touris                              |                                         |               |                          |         | Muswellbrook (A)                                                        | Tot<br>Tour  |
| Visitors (000)                                        | 163                                     |               |                          |         | Visitors (000)<br>Share of SSN %                                        |              |
| Share of SSN %<br>Expenditure (\$M)                   | 1%<br>24                                |               |                          |         | Expenditure (\$M)                                                       |              |
| Share of SSN %                                        | 0%                                      |               |                          |         | Share of SSN %                                                          |              |
| Data for Individual marke                             | ts for Dungoa                           | are availa    | ble but not              |         | Singleton (A)                                                           | Tot<br>Tour  |
| statistically reliable.                               | , ,,,,,,,,,,,,,,,,,,,,,,,,,,,,,,,,,,,,, |               |                          |         | Visitors (000)<br>Share of SSN %                                        |              |
|                                                       |                                         |               |                          |         | Expenditure (\$M)<br>Share of SSN %                                     |              |