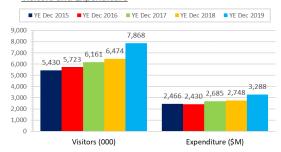

#### **Domestic Daytrip**

Daytrips and Expenditure ■ YE Dec 2015 ■ YE Dec 2016 ■ YE Dec 2017 ■ YE Dec 2018 ■ YE Dec 2019 20,000 18 1 2 9 18.000 13,665<sup>14,324</sup>14,770<sup>15,399</sup> 16,000 14,000 12,000 10,000 8,000 6,000 4,000 1,252 1,368 1,398 1,590 1,644 2,000 Davtrips (000) Expenditure (\$M)