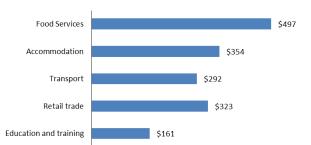

#### **BUSINESSES RELYING ON TOURISM**

Economically, tourism businesses directly deliver over \$2.0 billion (3.1%) of the region's GVA - over 80% of Which is delivered by our Accommodation, Food Service, Retail, Transport and Education establishments.

Sydney Surrounds North Industry share of Direct Tourism GVA (\$m)

According to the Deloitte 2015-2020 Tourism Labour Force survey, over 78% of tourism job vacancies are filled by local residents of the area where the business is located.