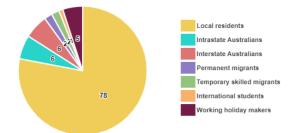

#### ECONOMIC VALUE OF TOURISM

In terms of what is consumed by Tourism, Sydney Surrounds North DN represents about 13% of the state's Total Tourism Consumption. This is mostly delivered by Intrastate tourism to the Region.

Sydney Surrounds North has a substantial Domestic tourism market and a healthy International market.

Sydney Surrounds North \$6.0 b Share of DN consumption

Destination

#### Sydney Surrounds North DN visitation has grown nearly 29% since 2016 in terms of visitor expenditure

|                  | Share of Visitors |             | Share of Expenditure |             |  |
|------------------|-------------------|-------------|----------------------|-------------|--|
| Origin           | YE Dec 2018       | YE Dec 2019 | YE Dec 2018          | YE Dec 2019 |  |
| Sydney           | 51.4%             | 50.3%       | 44.9%                | 43.6%       |  |
| Regional NSW     | 32.6%             | 34.3%       | 33.7%                | 34.3%       |  |
| Total Intrastate | 84.0%             | 84.6%       | 78.6%                | 77.9%       |  |
| Queensland       | 6.8%              | 6.5%        | 8.4%                 | 9.0%        |  |
| Victoria         | 4.6%              | 4.9%        | 6.2%                 | 7.0%        |  |
| ACT              | 2.7%              | 1.7%        | 2.1%                 | 2.4%        |  |
| Other States     | 2.0%              | 2.3%        | 4.8%                 | 3.7%        |  |
| Total Interstate | 16.0%             | 15.4%       | 21.4%                | 22.1%       |  |