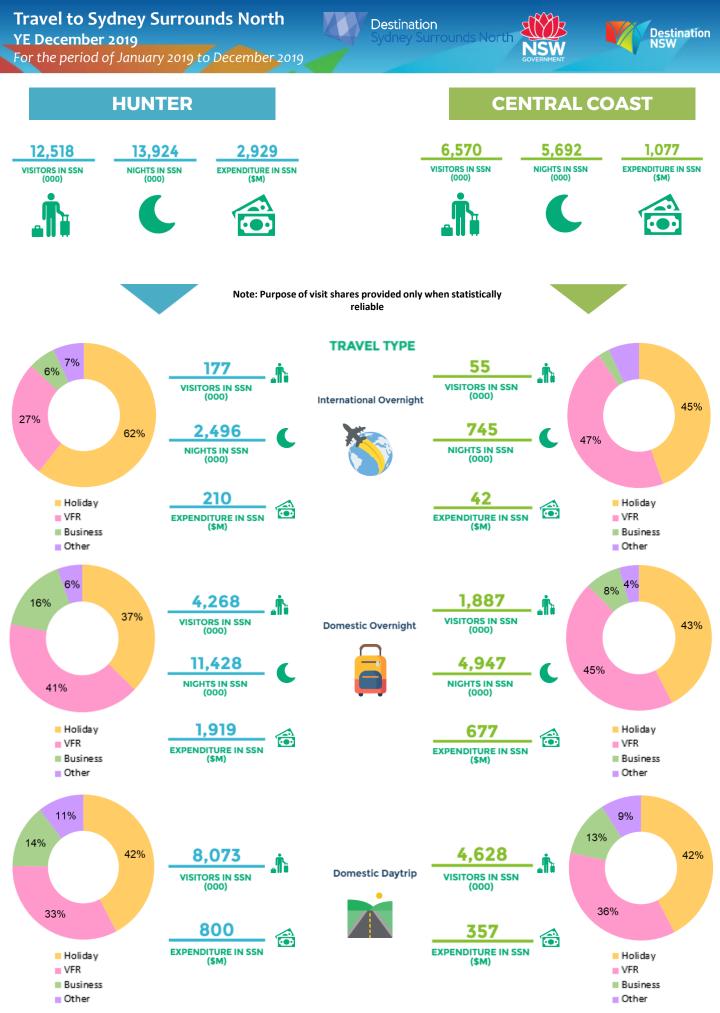

#### Sydney Surrounds North DN visitation has grown nearly 29% since 2016 in terms of visitor expenditure

|                  | Share of Visitors |             | Share of Expenditure |             |  |
|------------------|-------------------|-------------|----------------------|-------------|--|
| Origin           | YE Dec 2018       | YE Dec 2019 | YE Dec 2018          | YE Dec 2019 |  |
| Sydney           | 51.4%             | 50.3%       | 44.9%                | 43.6%       |  |
| Regional NSW     | 32.6%             | 34.3%       | 33.7%                | 34.3%       |  |
| Total Intrastate | 84.0%             | 84.6%       | 78.6%                | 77.9%       |  |
| Queensland       | 6.8%              | 6.5%        | 8.4%                 | 9.0%        |  |
| Victoria         | 4.6%              | 4.9%        | 6.2%                 | 7.0%        |  |
| ACT              | 2.7%              | 1.7%        | 2.1%                 | 2.4%        |  |
| Other States     | 2.0%              | 2.3%        | 4.8%                 | 3.7%        |  |
| Total Interstate | 16.0%             | 15.4%       | 21.4%                | 22.1%       |  |

Note:

Is your region getting its share of the Visitor/Tourism economy?

Destination

|                   | SYDI             | NEY                |                       |         |
|-------------------|------------------|--------------------|-----------------------|---------|
| TOTAL SYDNEY      | Total<br>Tourism | Inter-<br>national | Domestic<br>Overnight | Daytrip |
| Visitors (000)    | 2,879            | 32                 | 573                   | 2,274   |
| Share of SSN %    | 11%              | 9%                 | 8%                    | 13%     |
| Expenditure (\$M) | 408              | 50                 | 174                   | 184     |
| Share of SSN %    | 8%               | 14%                | 6%                    | 12%     |
|                   |                  |                    |                       |         |
| Hawkesbury (C)    | Total<br>Tourism | Inter-<br>national | Domestic<br>Overnight | Daytrip |
| Visitors (000)    | 1,177            | 6                  | 270                   | 900     |
| Share of SSN %    | 5%               | 2%                 | 4%                    | 5%      |
| Expenditure (\$M) | 144              | 9                  | 73                    | 62      |
| Share of SSN %    | 3%               | 3%                 | 12%                   | 14%     |
|                   |                  |                    |                       |         |
| Penrith (C)       | Total            | Inter-             | Domestic              | Daytrip |
| remun (C)         | Tourism          | national           | Overnight             | Daytrip |
| Visitors (000)    | 1,627            | 26                 | 294                   | 1,307   |
| Share of SSN %    | 6%               | 8%                 | 4%                    | 7%      |
| Expenditure (\$M) | 259              | 41                 | 100                   | 118     |
| Share of SSN %    | 5%               | 12%                | 3%                    | 7%      |

## **BLUE MOUNTAINS**

| TOTAL CENTRAL<br>COAST | Total<br>Tourism | Inter-<br>national | Domestic<br>Overnight | Daytrip | TOTAL BLUE<br>MOUNTAINS | Total<br>Tourism | Inter-<br>national | Domestic<br>Overnight | Daytrip |
|------------------------|------------------|--------------------|-----------------------|---------|-------------------------|------------------|--------------------|-----------------------|---------|
| Visitors (000)         | 6,570            | 55                 | 1,887                 | 4,628   | Visitors (000)          | 3,675            | 108                | 968                   | 2,600   |
| Share of SSN %         | 26%              | 16%                | 25%                   | 26%     | Share of SSN %          | 14%              | 32%                | 13%                   | 15%     |
| Expenditure (\$M)      | 1,077            | 42                 | 677                   | 357     | Expenditure (\$M)       | 642              | 50                 | 345                   | 247     |
| Share of SSN %         | 21%              | 12%                | 22%                   | 23%     | Share of SSN %          | 13%              | 14%                | 11%                   | 16%     |
|                        |                  |                    |                       |         |                         |                  |                    |                       |         |
|                        |                  |                    | <b>D</b> (1           |         |                         |                  |                    |                       |         |

| Central Coast (C) | Total   | Inter-   | Domestic  | Daytrip | Blue Mountains (C) | Total   | Inter-   | Domestic  | Daytrip |
|-------------------|---------|----------|-----------|---------|--------------------|---------|----------|-----------|---------|
| (NSW)             | Tourism | national | Overnight | Daytrip |                    | Tourism | national | Overnight | Daytrip |
| Visitors (000)    | 6,570   | 55       | 1,887     | 4,628   | Visitors (000)     | 3,675   | 108      | 968       | 2,600   |
| Share of SSN %    | 26%     | 16%      | 25%       | 26%     | Share of SSN %     | 14%     | 32%      | 13%       | 15%     |
| Expenditure (\$M) | 1,077   | 42       | 677       | 357     | Expenditure (\$M)  | 642     | 50       | 345       | 247     |
| Share of SSN %    | 21%     | 12%      | 22%       | 23%     | Share of SSN %     | 13%     | 14%      | 11%       | 16%     |