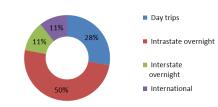

#### **Domestic Daytrip**

Daytrips and Expenditure ■ YE Dec 2015 ■ YE Dec 2016 ■ YE Dec 2017 ■ YE Dec 2018 ■ YE Dec 2019 20,000 18 1 2 9 18.000 13,665<sup>14,324</sup>14,770<sup>15,399</sup> 16,000 14,000 12,000 10,000 8,000 6,000 4,000 1,252 1,368 1,398 1,590 1,644 2,000 Davtrips (000) Expenditure (\$M)