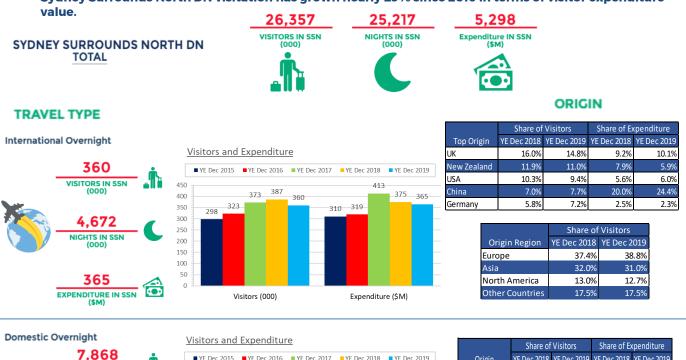

#### Sydney Surrounds North DN visitation has grown nearly 29% since 2016 in terms of visitor expenditure

|                  | Share of Visitors |             | Share of Expenditure |             |  |
|------------------|-------------------|-------------|----------------------|-------------|--|
| Origin           | YE Dec 2018       | YE Dec 2019 | YE Dec 2018          | YE Dec 2019 |  |
| Sydney           | 51.4%             | 50.3%       | 44.9%                | 43.6%       |  |
| Regional NSW     | 32.6%             | 34.3%       | 33.7%                | 34.3%       |  |
| Total Intrastate | 84.0%             | 84.6%       | 78.6%                | 77.9%       |  |
| Queensland       | 6.8%              | 6.5%        | 8.4%                 | 9.0%        |  |
| Victoria         | 4.6%              | 4.9%        | 6.2%                 | 7.0%        |  |
| ACT              | 2.7%              | 1.7%        | 2.1%                 | 2.4%        |  |
| Other States     | 2.0%              | 2.3%        | 4.8%                 | 3.7%        |  |
| Total Interstate | 16.0%             | 15.4%       | 21.4%                | 22.1%       |  |