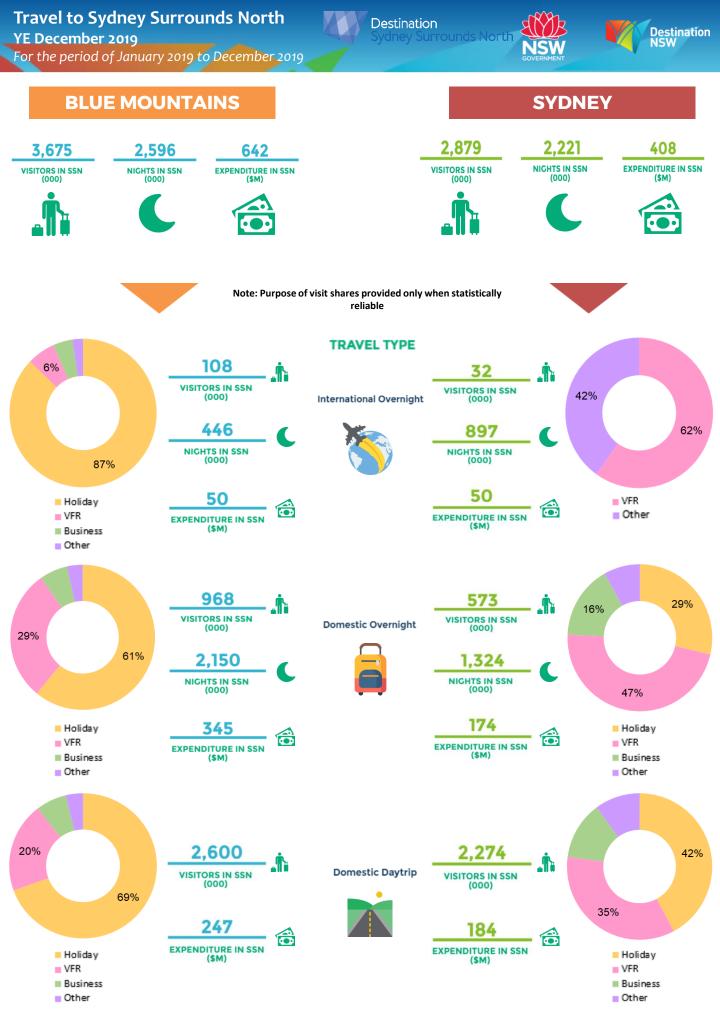

Note:

Is your region getting its share of the Visitor/Tourism economy?

Destination

|                   | SYDI             | NEY                |                       |         |
|-------------------|------------------|--------------------|-----------------------|---------|
| TOTAL SYDNEY      | Total<br>Tourism | Inter-<br>national | Domestic<br>Overnight | Daytrip |
| Visitors (000)    | 2,879            | 32                 | 573                   | 2,274   |
| Share of SSN %    | 11%              | 9%                 | 8%                    | 13%     |
| Expenditure (\$M) | 408              | 50                 | 174                   | 184     |
| Share of SSN %    | 8%               | 14%                | 6%                    | 12%     |
|                   |                  |                    |                       |         |
| Hawkesbury (C)    | Total<br>Tourism | Inter-<br>national | Domestic<br>Overnight | Daytrip |
| Visitors (000)    | 1,177            | 6                  | 270                   | 900     |
| Share of SSN %    | 5%               | 2%                 | 4%                    | 5%      |
| Expenditure (\$M) | 144              | 9                  | 73                    | 62      |
| Share of SSN %    | 3%               | 3%                 | 12%                   | 14%     |
|                   |                  |                    |                       |         |
| Penrith (C)       | Total            | Inter-             | Domestic              | Daytrip |
| remun (C)         | Tourism          | national           | Overnight             | Daytrip |
| Visitors (000)    | 1,627            | 26                 | 294                   | 1,307   |
| Share of SSN %    | 6%               | 8%                 | 4%                    | 7%      |
| Expenditure (\$M) | 259              | 41                 | 100                   | 118     |
| Share of SSN %    | 5%               | 12%                | 3%                    | 7%      |

## **BLUE MOUNTAINS**

| TOTAL CENTRAL<br>COAST | Total<br>Tourism | Inter-<br>national | Domestic<br>Overnight | Daytrip | TOTAL BLUE<br>MOUNTAINS | Total<br>Tourism | Inter-<br>national | Domestic<br>Overnight | Daytrip |
|------------------------|------------------|--------------------|-----------------------|---------|-------------------------|------------------|--------------------|-----------------------|---------|
| Visitors (000)         | 6,570            | 55                 | 1,887                 | 4,628   | Visitors (000)          | 3,675            | 108                | 968                   | 2,600   |
| Share of SSN %         | 26%              | 16%                | 25%                   | 26%     | Share of SSN %          | 14%              | 32%                | 13%                   | 15%     |
| Expenditure (\$M)      | 1,077            | 42                 | 677                   | 357     | Expenditure (\$M)       | 642              | 50                 | 345                   | 247     |
| Share of SSN %         | 21%              | 12%                | 22%                   | 23%     | Share of SSN %          | 13%              | 14%                | 11%                   | 16%     |
|                        |                  |                    |                       |         |                         |                  |                    |                       |         |
|                        |                  |                    | <b>D</b> (1           |         |                         |                  |                    |                       |         |

| Central Coast (C) | Total   | Inter-   | Domestic  | Daytrip | Blue Mountains (C) | Total   | Inter-   | Domestic  | Daytrip |
|-------------------|---------|----------|-----------|---------|--------------------|---------|----------|-----------|---------|
| (NSW)             | Tourism | national | Overnight | Daytrip |                    | Tourism | national | Overnight | Daytrip |
| Visitors (000)    | 6,570   | 55       | 1,887     | 4,628   | Visitors (000)     | 3,675   | 108      | 968       | 2,600   |
| Share of SSN %    | 26%     | 16%      | 25%       | 26%     | Share of SSN %     | 14%     | 32%      | 13%       | 15%     |
| Expenditure (\$M) | 1,077   | 42       | 677       | 357     | Expenditure (\$M)  | 642     | 50       | 345       | 247     |
| Share of SSN %    | 21%     | 12%      | 22%       | 23%     | Share of SSN %     | 13%     | 14%      | 11%       | 16%     |