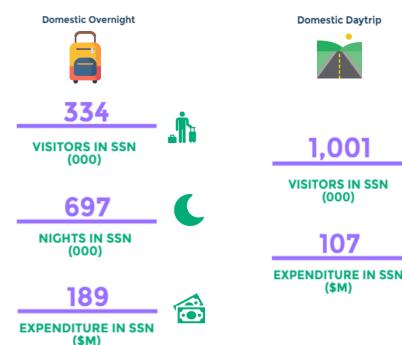

#### **Domestic Daytrip**

Daytrips and Expenditure ■ YE Dec 2015 ■ YE Dec 2016 ■ YE Dec 2017 ■ YE Dec 2018 ■ YE Dec 2019 20,000 18 1 2 9 18.000 13,665<sup>14,324</sup>14,770<sup>15,399</sup> 16,000 14,000 12,000 10,000 8,000 6,000 4,000 1,252 1,368 1,398 1,590 1,644 2,000 Davtrips (000) Expenditure (\$M)